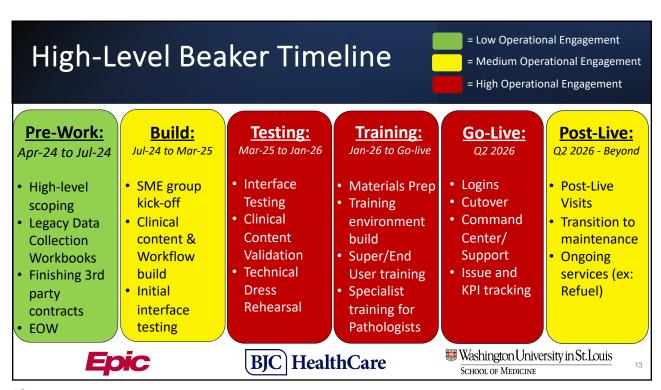

### EPIC Beaker Mike Isaacs/Mary Niedringhaus

Washington University in St. Louis
School of Medicine

11

13